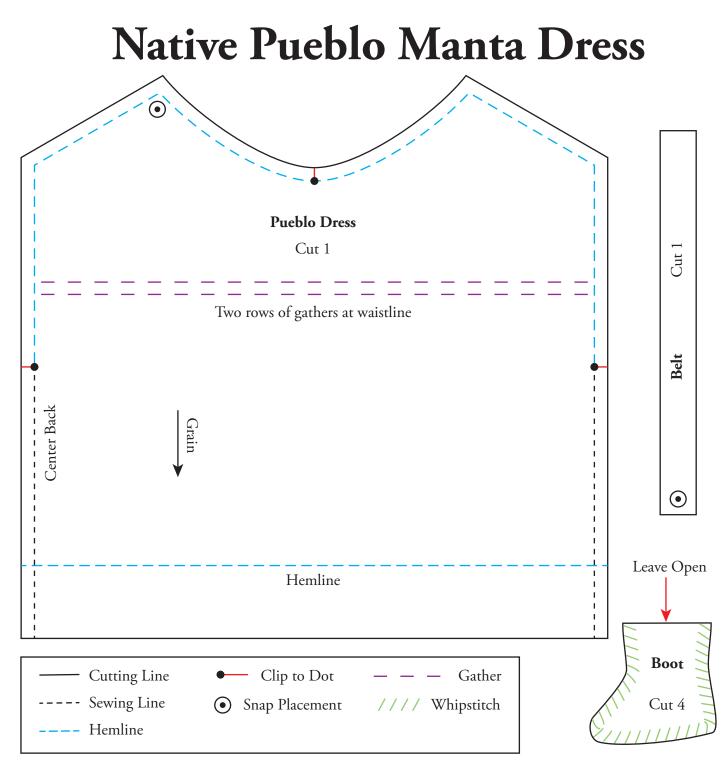

This pattern makes a Native Pueblo Manta Dress for a 6<sup>1</sup>/<sub>2</sub>" tall "Kitty Friend" doll. Use cotton fabrics for the dress and felt for the boots and belt. Follow sewing directions at the link below.

## Complete sewing directions at: https://ataleoftwohittys.com/native-pueblo-manta-dress/

Questions? Comments? Send an email to dw1@ataleoftwohittys.com.