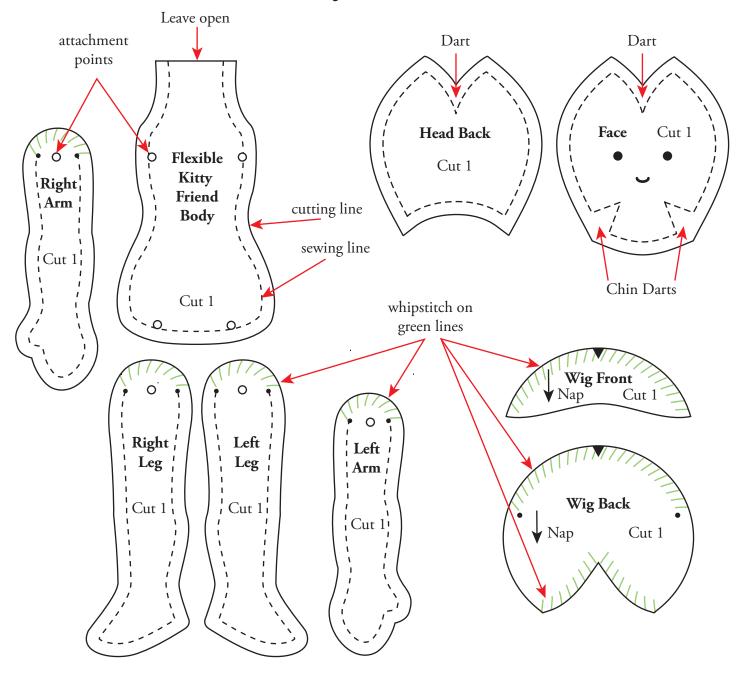

## Flexible Kitty Friend Pattern

This pattern makes a  $6\frac{1}{2}$ " tall doll about the same size as a wooden Hitty doll. Cut out patterns along black lines. From pipe cleaners, cut two  $4\frac{1}{2}$ " long pieces for arms, one  $7\frac{1}{2}$ " long pieces for legs. Follow directions for assembly at the link below.

Complete directions for assembly at: https://www.ataleoftwohittys.com/flexible-kitty-friend Questions? Comments? Send an email to dw1@ataleoftwohittys.com.

© 2022 by Wendi Dunn and A Tale of Two Hittys https://www.ataleoftwohittys.com