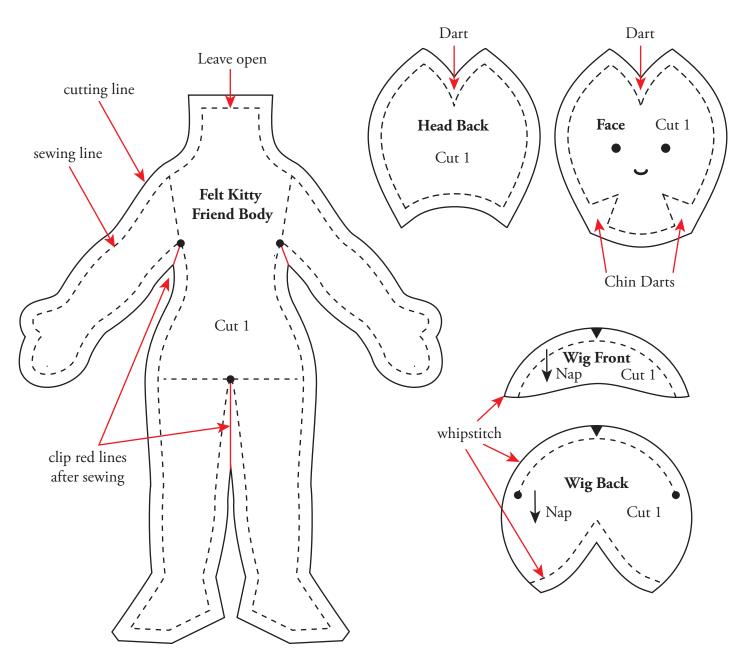

## Felt Kitty Friend Pattern

This pattern makes a  $6\frac{1}{2}$ " tall doll about the same size as a wooden Hitty doll. Cut out patterns along black lines. From bamboo skewers or 3/16" wooden dowels, cut two  $1\frac{7}{8}$ " long pieces for arms, one 3" long piece for spine and two  $2\frac{1}{4}$ " long pieces for legs. Follow directions for assembly at the link below.